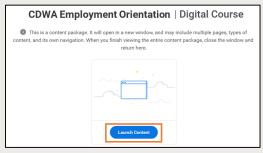

#### Then click the Launch Content button.

\* NOTE: after clicking Launch Content, you may be notified that the course popup was blocked. If this occurs, click the Launch Course button to begin.

|                                                              | Popup Blocked                                                                           |
|--------------------------------------------------------------|-----------------------------------------------------------------------------------------|
| We attempted to launch your course in a new window, but a po | pup blocker is preventing it from opening. Please disable popup blockers for this site. |