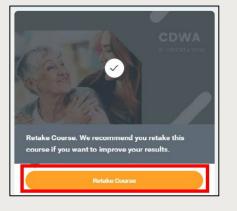

#### **Reviewing The Course Once You've Finished**

1. Sign back into Workday and click **Retake Course**.

Retake Course

 Click the **Replay to review course content** link below the button.
 \*Clicking the Retake button will send you to the beginning of the course and you'll be forced to start at the beginning.