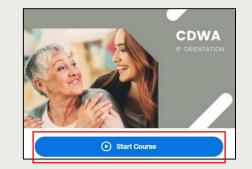

3. Once on the **course** training page in Workday, click the Start Course button.