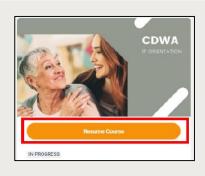

- 1. Sign back into Workday and click Resume Course.
  - Click Launch Content.

Continued on the next page