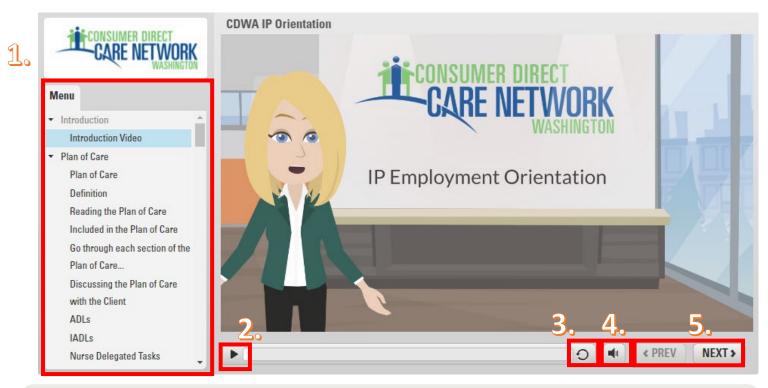

## Navigation:

- 1. **Menu** This will help you determine what slide you're on within the whole training. You can also use the menu to go back and replay a slide you've already watched.
- 2. Play/Pause button as the presentation is playing, you can click here to pause, and then start again.
- 3. Replay use this button to restart the current slide/video (you will not be allowed to rewind a few seconds).
- 4. Volume increase, decrease, or mute the presentation.
- 5. **Previous/Next buttons** use the previous button to go back one slide. The next button is disabled when navigating new material. When reviewing previously viewed slides, the next button will work.